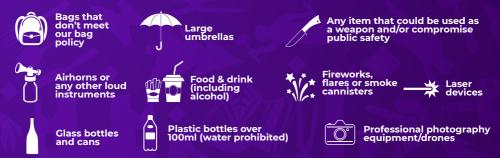

## **RESTRICTED ITEMS**

We'd hate to have to turn you away! Make sure you don't bring these items with you.

Smoking is not permitted inside the venue, including e-cigarettes.

Please note that there may be loud noises, flashing lights and fireworks during or before RLWC2021 fixtures. The RLWC2021 Venue Regulations do not prevail over each venue's own regulations, which may differ in content and will be made available on