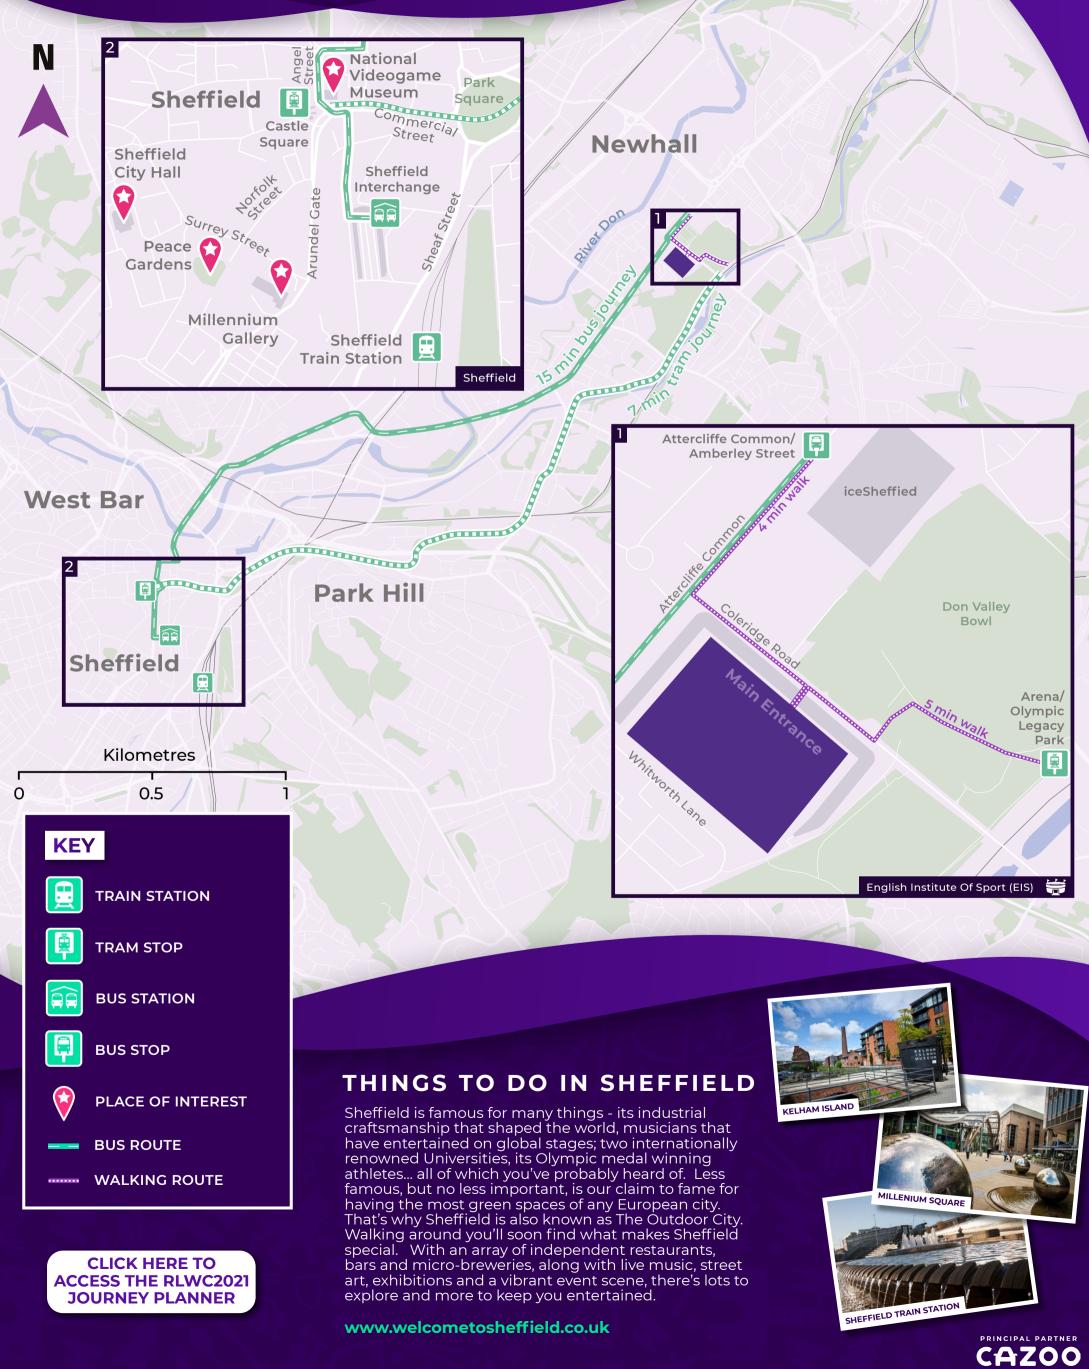

#### **BY TRAIN**

Located 2.6 miles away from the arena, the nearest train station is Sheffield Rail Station. Sheffield Rail Station is served by frequent and direct EMR services from London St Pancras (2h 38m) and Liverpool Lime Street in (1h 48m), as well as many other cities across the country. For further information, please visit`

#### BY BUS

From Sheffield Interchange, take bus number 208 to Attercliffe Common/ Amberley Street. This service runs every 30 minutes. This bus stop is approximately a four-minute walk to the arena.

#### **BY TRAM**

To reach the arena by tram, take the yellow line from Castle Square tram stop (city centre) to Arena/Olympic Legacy Park.

#### WALKING ROUTE

The Arena/Olympic Legacy Park Tram Stop is approximately a fiveminute walk from the EIS. Please see the map, or use our journey planner, to plan your route.

#### **BY CAR**

The postcode to use for The English Institute of Sport is **S9 5DA.** For directions by car, use the RLWC2021 journey planner.

#### **CAR PARKING**

Available at Ice Sheffield (located next to the EIS) on a first come first serve basis and is priced at £5 per car.

#### ACCESSIBLE PARKING

Accessible Parking is available on a first come first serve basis and can be prebooked directly by email at **EJS.Accessible.parking@rlwc2021.com** (Blue Badge must also be displayed).

# **YOUR JOURNEY** THE ENGLISH INSTITUTE OF SPORT, SHEFFIELD